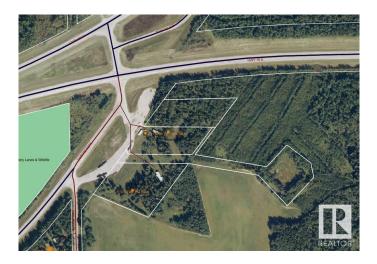

#### \$549,000

0 Bedroom, 0.00 Bathroom, Land Commercial on 0.00 Acres

None, MacKay, AB

Unlock the Potential of This Exceptional 10.74 Acre Commercial District Property, Perfectly Located Right Off Highway 16. With 4 Separate Titles, This Versatile Land Offers a Wealth of Possibilities For Savvy Investors and Business Owners. High Visibility and Easy Access From Highway 16, Ensures Excellent Traffic Flow and Exposure For Your Business. Ideal For a Variety of Ventures Including -Commercial Storage, a Restaurant, Vehicle Repairs and Sales, Hotel/Motel, Bed and Breakfast, Industrial, Storage Container, Home Business, Community Facility and the List Goes on and on. Additional Opportunities May be Available Through Discretionary Permits Allowing You to Expand Your Business Options Even Further. Also This Property Includes it's Own Lagoon, Providing a Unique Selling Point and Potential For Additional Development. Whether You're Looking to Establish a New Business, Expand an Existing One, or Invest in a Growing Area, This Property is a Blank Canvas Ready For Your Vision.