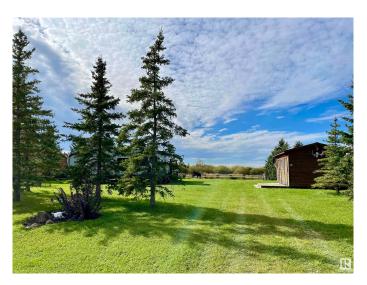

### \$180,000

0 Bedroom, 0.00 Bathroom, Rural on 0.46 Acres

Sunset Bay\_CWET, Rural Wetaskiwin County, AB

Welcome to Sunset Bay on the SE. shores of Buck Lake. Fully established half acre lot, landscaped-has lots of spruce trees and small garden area with strawberries and saskatoons. The seller is offering the 2012 Jayco Eagle 27.5' 5th wheel with AC and the slider 5th wheel hitch as well. There is a 12'x 30' raised deck in front of the RV with a wonderful gazebo. The good size storage shed has shelves and a workbench. The property comes with a diesel 23HP tractor with Front End Loader, 72"Deck Mower, Rototiller and Blade. For the children - a 288sq.ft. 2 storey playhouse with decks, slide, a swing set and trampoline. The 2,000 gallon septic holding tank is plumed to the RV. Down by the lakeshore you will find the boat launch and community docks with a personal boat slip. There is also a community lot with play centre and picnic area. Check out this TURN KEY property, pack your bags and come and enjoy!