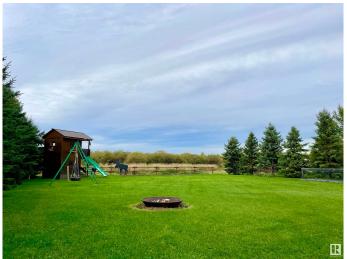

### \$180,000

0 Bedroom, 0.00 Bathroom, Rural on 0.46 Acres

Sunset Bay\_CWET, Rural Wetaskiwin County, AB

Welcome to Sunset Bay on the SE. shores of Buck Lake. Fully established half acre lot, landscaped-has lots of spruce trees and small garden area with strawberries and saskatoons. The seller is offering the 2012 Jayco Eagle 27.5' 5th wheel with AC and the slider 5th wheel hitch as well. There is a 12'x 30' raised deck in front of the RV with a wonderful gazebo. The good size storage shed has shelves and a workbench. The property comes with a diesel 23HP tractor with Front End Loader, 72"Deck Mower, Rototiller and Blade. For the children - a 288sq.ft. 2 storey playhouse with decks, slide, a swing set and trampoline. The 2,000 gallon septic holding tank is plumed to the RV. Down by the lakeshore you will find the boat launch and community docks with a personal boat slip. There is also a community lot with play centre and picnic area. Check out this TURN KEY property, pack your bags and come and enjoy!