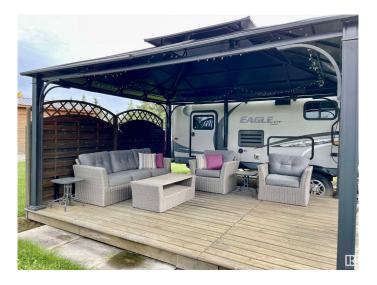

### \$180,000

0 Bedroom, 0.00 Bathroom, Rural on 0.46 Acres

Sunset Bay\_CWET, Rural Wetaskiwin County, AB

Welcome to Sunset Bay on the SE. shores of Buck Lake. Fully established half acre lot, landscaped-has lots of spruce trees and small garden area with strawberries and saskatoons. The seller is offering the 2012 Jayco Eagle 27.5' 5th wheel with AC and the slider 5th wheel hitch as well. There is a 12'x 30' raised deck in front of the RV with a wonderful gazebo. The good size storage shed has shelves and a workbench. The property comes with a diesel 23HP tractor with Front End Loader, 72"Deck Mower, Rototiller and Blade. For the children - a 288sq.ft. 2 storey playhouse with decks, slide, a swing set and trampoline. The 2,000 gallon septic holding tank is plumed to the RV. Down by the lakeshore you will find the boat launch and community docks with a personal boat slip. There is also a community lot with play centre and picnic area. Check out this TURN KEY property, pack your bags and come and enjoy!