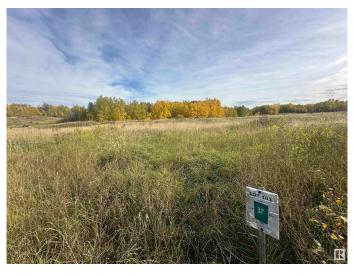

#### \$124,000

0 Bedroom, 0.00 Bathroom, Rural on 2.01 Acres

Bilby Heights, Rural Lac Ste. Anne County, AB

Don't settle for a home that is just nice. Build the home of your dreams! This vacant lot in Bilby Heights offers more than 2 acres of land with plenty of trees. Bilby Heights is located 25 minutes West of St. Albert near Onoway. The Bilby Natural Area with 4 km of multi-use trails and Matchayaw (Devil's) Lake are both walking distance from the "front door". Perfect for the outdoor enthusiasts.

#### **Exterior**

Exterior Features Cul-De-Sac, Park/Reserve, Sloping Lot, Treed Lot