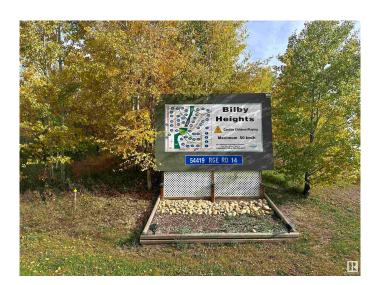

#### \$124,000

0 Bedroom, 0.00 Bathroom, Rural on 2.01 Acres

Bilby Heights, Rural Lac Ste. Anne County, AB

Don't settle for a home that is just nice. Build the home of your dreams! This vacant lot in Bilby Heights offers more than 2 acres of land with plenty of trees. Bilby Heights is located 25 minutes West of St. Albert near Onoway. The Bilby Natural Area with 4 km of multi-use trails and Matchayaw (Devil's) Lake are both walking distance from the "front door". Perfect for the outdoor enthusiasts.

## **Community Information**

Address 103 54419 Rge Road 14

Area Rural Lac Ste. Anne County

Subdivision Bilby Heights

City Rural Lac Ste. Anne County

County ALBERTA

Province AB

Postal Code T0E 0J0