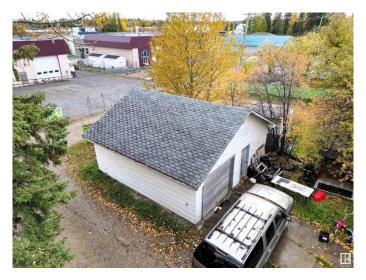

#### \$144,000

2 Bedroom, 1.00 Bathroom, 825 sqft Single Family on 0.00 Acres

Edson, Edson, AB

Amazing Location Along 4th Avenue (HWY 16) Perfect HWY Exposure For Your Business! This Cozy Two Bedroom, One Bathroom Home is Currently Rented Out and the Renter Would Like to Stay. This Home is Located on a Large 50' x 140' Lot With Back Alley Access and HWY 16 West Frontage. There have been Many Updates Over the Years Including the Kitchen, 4 pc Bathroom, Flooring, Siding and More! Large Entry Porch With Cabinets for All Those Coats Boots & Extras. Fenced Yard With A Variety of Perennials and Mature Trees and a 24X24 Detached Heated, Insulated Garage. A Total of Three Adjoining Lots Available If you are Looking for a Larger Property for Your Business. Excellent Location With All Amenities Within Walking Distance. C-3 Highway Commercial Zoning Allows For a Variety of Uses for this Versatile Property.

### **Amenities**

Amenities Crawl Space

Parking Double Garage Detached, Heated, Insulated

Interior

Appliances Dishwasher-Built-In, Dryer, Hood Fan, Refrigerator, Stove-Electric,

Washer

Heating Space Heater, Natural Gas