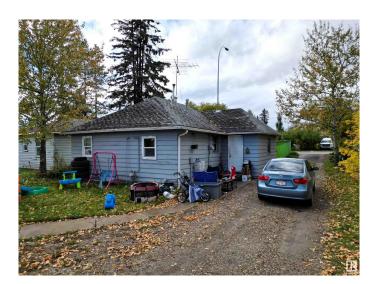

#### \$144,000

2 Bedroom, 1.00 Bathroom, 825 sqft Single Family on 0.00 Acres

Edson, Edson, AB

Amazing Location Along 4th Avenue (HWY 16) Perfect HWY Exposure For Your Business! This Cozy Two Bedroom, One Bathroom Home is Currently Rented Out and the Renter Would Like to Stay. This Home is Located on a Large 50' x 140' Lot With Back Alley Access and HWY 16 West Frontage. There have been Many Updates Over the Years Including the Kitchen, 4 pc Bathroom, Flooring, Siding and More! Large Entry Porch With Cabinets for All Those Coats Boots & Extras. Fenced Yard With A Variety of Perennials and Mature Trees and a 24X24 Detached Heated, Insulated Garage. A Total of Three Adjoining Lots Available If you are Looking for a Larger Property for Your Business. Excellent Location With All Amenities Within Walking Distance. C-3 Highway Commercial Zoning Allows For a Variety of Uses for this Versatile Property.

### **Exterior**

Exterior Wood, Vinyl

Exterior Features Back Lane, Golf Nearby, Landscaped, Schools, Shopping Nearby

Roof Asphalt Shingles

Construction Wood, Vinyl

Foundation Concrete Perimeter