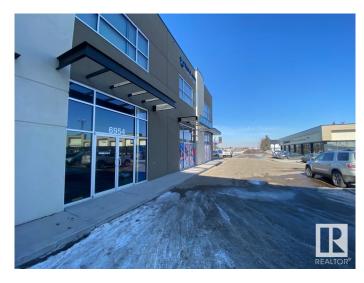

# \$1,794,800 - 6954 76 Avenue, Edmonton

MLS® #E4409441

\$1,794,800

0 Bedroom, 0.00 Bathroom, Retail on 0.00 Acres

Girard Industrial, Edmonton, AB

Discover an exceptional investment opportunity with this prime 3-unit complex (6950, 6952, 6954) spanning 4200 sq ft, fully leased to an established, successful daycare. This property delivers a full suite of childcare services, including valuable after-school care, underpinning its robust income stream. Situated with premier Argyll Road frontage and in close proximity to Bonnie Doon & the LRT, it combines modern architecture & meticulous maintenance w/ substantial parking, ensuring it stands out in a high-visibility location. Uniquely priced below its appraised value, this concrete structure is not just an asset but a strategic investment in a vibrant area. Capitalizing on easy access to extensive amenities, presenting a rare, income-generating opportunity in a highly desirable neighbourhood. Don't overlook this chance to secure a piece of prime real estate that promises not only returns but a gateway to further possibilities in a sought-after locale. Act now!

## **Community Information**

Address 6954 76 Avenue

Area Edmonton

Subdivision Girard Industrial

City Edmonton
County ALBERTA

Province AB

Postal Code T6B 2R2

## **Exterior**

Exterior Concrete, Tilt-Up
Construction Concrete, Tilt-Up