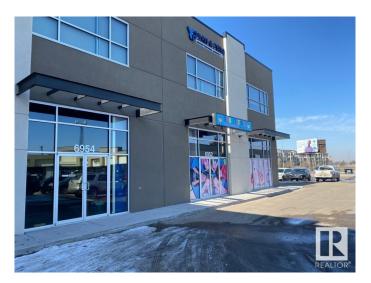

# \$1,794,800 - 6954 76 Avenue, Edmonton

MLS® #E4409441

\$1,794,800

0 Bedroom, 0.00 Bathroom, Retail on 0.00 Acres

Girard Industrial, Edmonton, AB

Discover an exceptional investment opportunity with this prime 3-unit complex (6950, 6952, 6954) spanning 4200 sq ft, fully leased to an established, successful daycare. This property delivers a full suite of childcare services, including valuable after-school care, underpinning its robust income stream. Situated with premier Argyll Road frontage and in close proximity to Bonnie Doon & the LRT, it combines modern architecture & meticulous maintenance w/ substantial parking, ensuring it stands out in a high-visibility location. Uniquely priced below its appraised value, this concrete structure is not just an asset but a strategic investment in a vibrant area. Capitalizing on easy access to extensive amenities, presenting a rare, income-generating opportunity in a highly desirable neighbourhood. Don't overlook this chance to secure a piece of prime real estate that promises not only returns but a gateway to further possibilities in a sought-after locale. Act now!

## **Community Information**

Address 6954 76 Avenue

Area Edmonton

Subdivision Girard Industrial

City Edmonton
County ALBERTA

Province AB

Postal Code T6B 2R2

## **Exterior**

Exterior Concrete, Tilt-Up
Construction Concrete, Tilt-Up