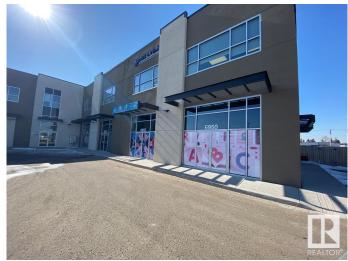

# \$1,794,800 - 6954 76 Avenue, Edmonton

MLS® #E4409441

\$1,794,800

0 Bedroom, 0.00 Bathroom, Retail on 0.00 Acres

Girard Industrial, Edmonton, AB

Discover an exceptional investment opportunity with this prime 3-unit complex (6950, 6952, 6954) spanning 4200 sq ft, fully leased to an established, successful daycare. This property delivers a full suite of childcare services, including valuable after-school care, underpinning its robust income stream. Situated with premier Argyll Road frontage and in close proximity to Bonnie Doon & the LRT, it combines modern architecture & meticulous maintenance w/ substantial parking, ensuring it stands out in a high-visibility location. Uniquely priced below its appraised value, this concrete structure is not just an asset but a strategic investment in a vibrant area. Capitalizing on easy access to extensive amenities, presenting a rare, income-generating opportunity in a highly desirable neighbourhood. Don't overlook this chance to secure a piece of prime real estate that promises not only returns but a gateway to further possibilities in a sought-after locale. Act now!

## **Community Information**

Address 6954 76 Avenue

Area Edmonton

Subdivision Girard Industrial

City Edmonton
County ALBERTA

Province AB

Postal Code T6B 2R2

## **Exterior**

Exterior Concrete, Tilt-Up
Construction Concrete, Tilt-Up