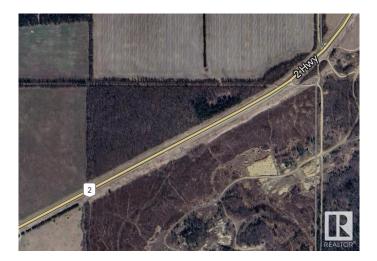

#### \$149,900

0 Bedroom, 0.00 Bathroom, Rural on 24.40 Acres

None, Rural Athabasca County, AB

Discover serenity on this expansive 24.4-acre treed lot, just 5km south of Perryvale along Highway 2.

| MLS® #    | E4409639        |
|-----------|-----------------|
| Price     | \$149,900       |
| Bathrooms | 0.00            |
| Acres     | 24.40           |
| Туре      | Rural           |
| Sub-Type  | Vacant Lot/Land |
| Status    | Active          |

## **Community Information**

| Address     | 4-23-63-17 Se          |
|-------------|------------------------|
| Area        | Rural Athabasca County |
| Subdivision | None                   |
| City        | Rural Athabasca County |
| County      | ALBERTA                |
| Province    | AB                     |
| Postal Code | T0A 0M0                |