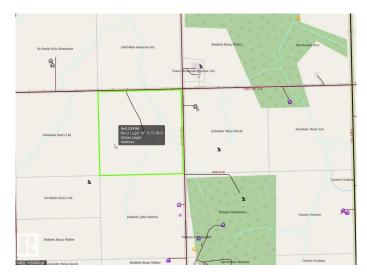

### \$425,000

0 Bedroom, 0.00 Bathroom, Rural on 159.09 Acres

None, Rural Yellowhead, AB

Beautiful pasture quarter (159.01) with road access from 2 sides. Property is fully fenced with a drilled well, power and cattle waterer. This unique property is just 2 minutes from pavement, and 4km south of Chip Lake near Wildwood. The home quarter is also available for sale (MLS# E4391809)

# **Community Information**

Address - -

Area Rural Yellowhead

Subdivision None

City Rural Yellowhead

County ALBERTA

Province AB

Postal Code T0E 2M0