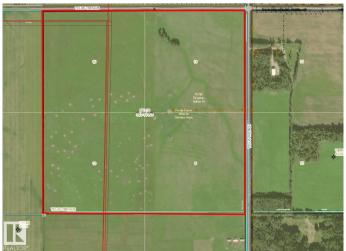

### \$425,000

0 Bedroom, 0.00 Bathroom, Rural on 159.09 Acres

None, Rural Yellowhead, AB

Beautiful pasture quarter (159.01) with road access from 2 sides. Property is fully fenced with a drilled well, power and cattle waterer. This unique property is just 2 minutes from pavement, and 4km south of Chip Lake near Wildwood. The home quarter is also available for sale (MLS# E4391809)

#### **Exterior**

Exterior Features Cross Fenced, Fenced