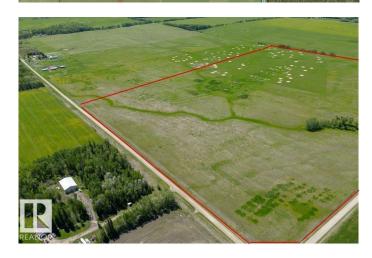

### \$425,000

0 Bedroom, 0.00 Bathroom, Rural on 159.09 Acres

None, Rural Yellowhead, AB

Beautiful pasture quarter (159.01) with road access from 2 sides. Property is fully fenced with a drilled well, power and cattle waterer. This unique property is just 2 minutes from pavement, and 4km south of Chip Lake near Wildwood. The home quarter is also available for sale (MLS# E4391809)

#### **Exterior**

Exterior Features Cross Fenced, Fenced