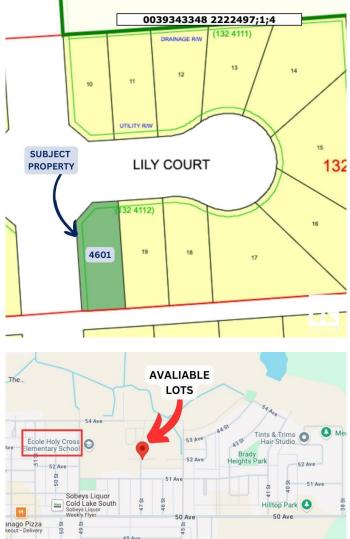

# \$79,900 - 4601 Lily Court, Cold Lake

MLS® #E4410371

### \$79,900

0 Bedroom, 0.00 Bathroom, Single Family on 0.00 Acres

Brady Heights, Cold Lake, AB

Attention Builders: Discover the Potential of Urban Living with this exceptional lot nestled in Cold Lake South's newest development area. Encompassing 499 square meters of opportunity, this vacant parcel presents an ideal canvas for crafting a remarkable spec home that seamlessly integrates into the city's landscape.

# **Community Information**

| Address     | 4601 Lily Court |
|-------------|-----------------|
| Area        | Cold Lake       |
| Subdivision | Brady Heights   |
| City        | Cold Lake       |
| County      | ALBERTA         |
| Province    | AB              |
| Postal Code | T9M 0J4         |