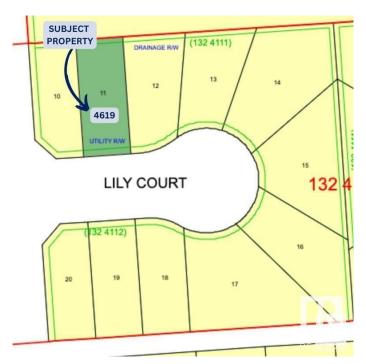

# \$79,900 - 4619 Lily Court, Cold Lake

MLS® #E4410529

#### \$79,900

0 Bedroom, 0.00 Bathroom, Single Family on 0.00 Acres

Brady Heights, Cold Lake, AB

Attention Builders: Discover the Potential of Urban Living with this exceptional lot nestled in Cold Lake South's newest development area. Encompassing 518 square meters of opportunity, this vacant parcel presents an ideal canvas for crafting a remarkable spec home that seamlessly integrates into the city's landscape.

## **Community Information**

Address 4619 Lily Court

Area Cold Lake

Subdivision Brady Heights

City Cold Lake
County ALBERTA

Province AB

Postal Code T9M 0J4