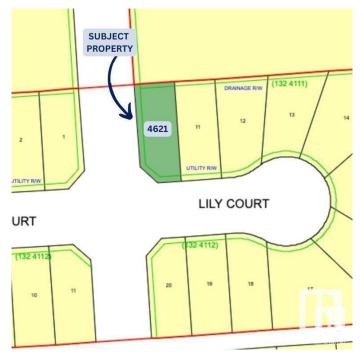

# \$79,900 - 4621 Lily Court, Cold Lake

MLS® #E4410531

### \$79,900

0 Bedroom, 0.00 Bathroom, Single Family on 0.00 Acres

Brady Heights, Cold Lake, AB

Attention Builders: Discover the Potential of Urban Living with this exceptional lot nestled in Cold Lake South's newest development area. Encompassing 499 square meters of opportunity, this vacant parcel presents an ideal canvas for crafting a remarkable spec home that seamlessly integrates into the city's landscape.

## **Community Information**

Address 4621 Lily Court

Area Cold Lake

Subdivision Brady Heights

City Cold Lake
County ALBERTA

Province AB

Postal Code T9M 0J4