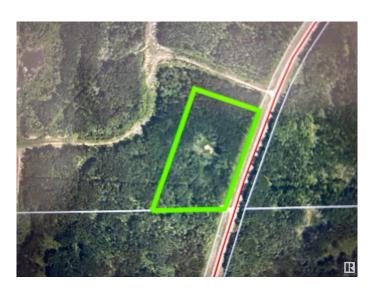

## \$93,000

0 Bedroom, 0.00 Bathroom, Rural on 4.87 Acres

Cherry Ridge Estates, Rural Bonnyville M.D., AB

Discover the allure of this 5-acre property located just minutes from Cold Lake and Cherry Grove! An ideal canvas for your future country home or hobby farm, providing a serene escape from the hustle and bustle, while remaining conveniently close to town amenities. Situated only a few kilometers from the ski hill and French Bay, this property offers a perfect blend of tranquility and accessibility. Seize the opportunity to create your rural retreat, where you can enjoy the peacefulness of country living while still being within reach of the vibrant offerings of Cold Lake. GST MAYBE APPLICABLE

# **Community Information**

Address P/0 Ne 26 62 1 Rge Rd 411 A

Area Rural Bonnyville M.D.
Subdivision Cherry Ridge Estates
City Rural Bonnyville M.D.

County ALBERTA

Province AB

Postal Code T0A 0T0

### **Exterior**

Exterior Features Ski Hill Nearby, Treed Lot, See Remarks