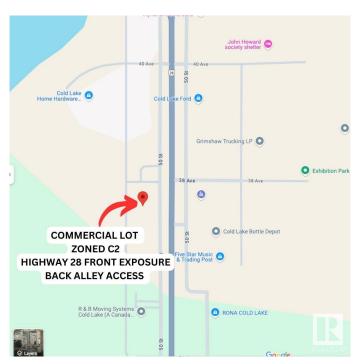

### \$400,000

0 Bedroom, 0.00 Bathroom, Land Commercial on 0.00 Acres

Cold Lake South, Cold Lake, AB

PRIME HIGHWAY EXPOSURE! Currently zoned as C2 - ARTERIAL COMMERCIAL providing a multitude of business ventures! All services are in back alley and have to be brought into lots. Lot Size: 101ft x 170ft

# **Community Information**

Address 3618 + 3622 50 Street

Area Cold Lake

Subdivision Cold Lake South

City Cold Lake
County ALBERTA

Province AB

Postal Code T9M 1S6