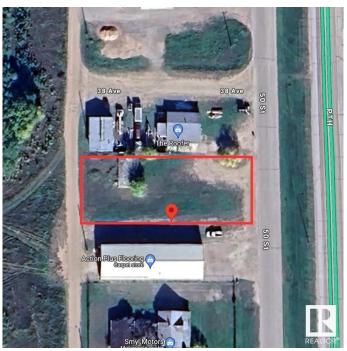

### \$400,000

0 Bedroom, 0.00 Bathroom, Land Commercial on 0.00 Acres

Cold Lake South, Cold Lake, AB

PRIME HIGHWAY EXPOSURE! Currently zoned as C2 - ARTERIAL COMMERCIAL providing a multitude of business ventures! All services are in back alley and have to be brought into lots. Lot Size: 101ft x 170ft

# **Community Information**

Address 3618 + 3622 50 Street

Area Cold Lake

Subdivision Cold Lake South

City Cold Lake
County ALBERTA

Province AB

Postal Code T9M 1S6