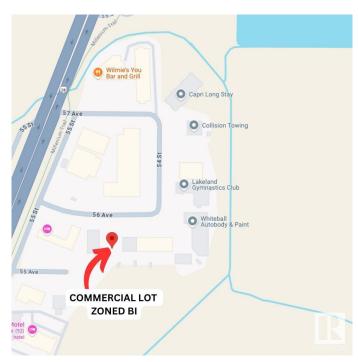

# \$150,000 - 5409 56 Avenue, Cold Lake

MLS® #E4410767

#### \$150,000

0 Bedroom, 0.00 Bathroom, Land Commercial on 0.00 Acres

Cold Lake South, Cold Lake, AB

Business Industrial District. Lot Size: 100ft x 189ft - This lot is zoned for light industrial and related uses, providing a prime opportunity for a variety of businesses. Perfect for entrepreneurs and businesses looking to expand or establish their presence.

## **Community Information**

Address 5409 56 Avenue

Area Cold Lake

Subdivision Cold Lake South

City Cold Lake
County ALBERTA

Province AB

Postal Code T9M 1R6