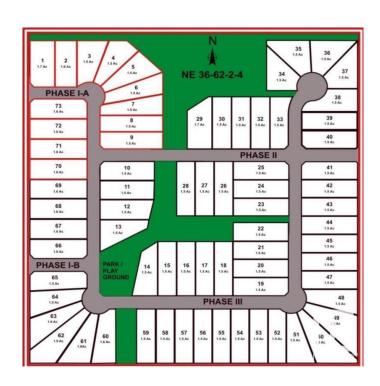

# \$79,000

0 Bedroom, 0.00 Bathroom, Rural on 1.66 Acres

Morris Estates, Rural Bonnyville M.D., AB

Location Location! Welcome to Morris Estates Country Residential Subdivision - Located on the corner of TWP RD 630 and Range Road 420A. 1 Km West to city limits. 2 KM South to the Golf and Country Club, 6.5 KM North to the Cold Lake Provincial Park, 12 KM East to the Kinosoo Ridge Ski Hill and French Bay park with public boat launch. Country living on the city doorstep! This vacant 1.66 acres is available and ready to be built on. Paved roads, street lighting, underground services, designated playground area with public walking space and architectural controls to maintain the aesthetics of the area. Call your builder and tell him you are ready to build!