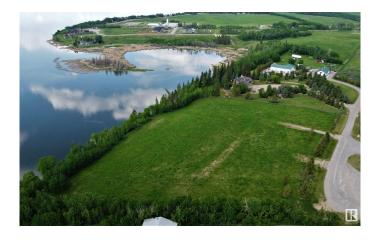

#### \$249,900

0 Bedroom, 0.00 Bathroom, Rural on 1.52 Acres

None, Rural Bonnyville M.D., AB

Lakefront Luxury! 1.5 acre parcel located in a private cul-de-sac ½ a mile west of Bonnyville. Panoramic view of Moose Lake with west exposure for breathtaking sunsets. Small subdivision offers limited neighbours and no restrictions allow owners to develop at their leisure. Just a short distance from Golf Course, Vezeau public lake access, walking/biking trail and Shaw House. Enjoy all the perks of living on Moose Lake such as swimming, fishing, boating or just unwinding. Perfect place for your recreational get away or to call home! Make the first step to better living!

### **Exterior**

Exterior Features Backs Onto Lake, Boating, Cul-De-Sac, Golf Nearby, Lake Access

Property, Lake View, Sloping Lot, Waterfront Property