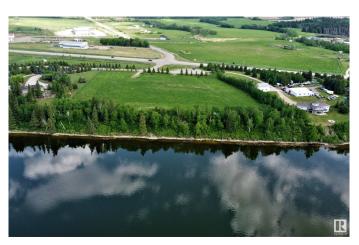

#### \$249,900

0 Bedroom, 0.00 Bathroom, Rural on 1.52 Acres

None, Rural Bonnyville M.D., AB

Lakefront Luxury! 1.5 acre parcel located in a private cul-de-sac ½ a mile west of Bonnyville. Panoramic view of Moose Lake with west exposure for breathtaking sunsets. Small subdivision offers limited neighbours and no restrictions allow owners to develop at their leisure. Just a short distance from Golf Course, Vezeau public lake access, walking/biking trail and Shaw House. Enjoy all the perks of living on Moose Lake such as swimming, fishing, boating or just unwinding. Perfect place for your recreational get away or to call home! Make the first step to better living!

### **Exterior**

Exterior Features Backs Onto Lake, Boating, Cul-De-Sac, Golf Nearby, Lake Access

Property, Lake View, Sloping Lot, Waterfront Property