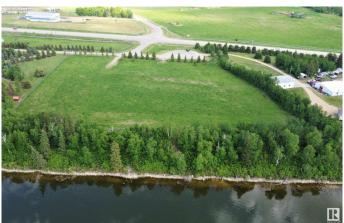

#### \$249,900

0 Bedroom, 0.00 Bathroom, Rural on 1.52 Acres

None, Rural Bonnyville M.D., AB

Lakefront Luxury! 1.5 acre parcel located in a private cul-de-sac ½ a mile west of Bonnyville. Panoramic view of Moose Lake with west exposure for breathtaking sunsets. Small subdivision offers limited neighbours and no restrictions allow owners to develop at their leisure. Just a short distance from Golf Course, Vezeau public lake access, walking/biking trail and Shaw House. Enjoy all the perks of living on Moose Lake such as swimming, fishing, boating or just unwinding. Perfect place for your recreational get away or to call home! Make the first step to better living!

### **Exterior**

Exterior Features Backs Onto Lake, Boating, Cul-De-Sac, Golf Nearby, Lake Access

Property, Lake View, Sloping Lot, Waterfront Property