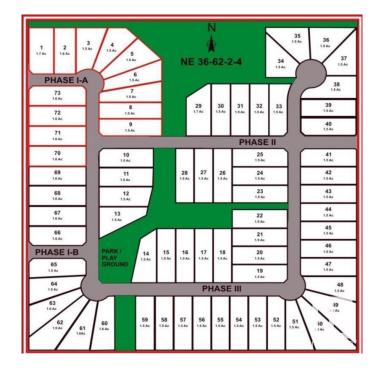

### \$115,000

0 Bedroom, 0.00 Bathroom, Rural on 1.46 Acres

Morris Estates, Rural Bonnyville M.D., AB

Location Location! Welcome to Morris Estates Country Residential Subdivision - Located on the corner of TWP RD 630 and Range Road 420A. 1 Km West to city limits. 2 KM South to the Golf and Country Club, 6.5 KM North to the Cold Lake Provincial Park, 12 KM East to the Kinosoo Ridge Ski Hill and French Bay park with public boat launch. Country living on the city doorstep! This vacant 1.66 acres is available and ready to be built on. Paved roads, street lighting, underground services, designated playground area with public walking space and architectural controls to maintain the aesthetics of the area. Call your builder and tell him you are ready to build!