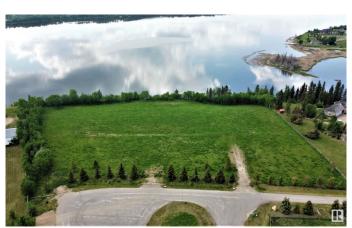

#### \$249,900

0 Bedroom, 0.00 Bathroom, Rural on 1.57 Acres

None, Rural Bonnyville M.D., AB

Lakefront Luxury! 1.5 acre parcel located in a private cul-de-sac ½ a mile west of Bonnyville. Panoramic view of Moose Lake with west exposure for breathtaking sunsets. Small subdivision offers limited neighbours and no restrictions allow owners to develop at their leisure. Just a short distance from Golf Course, Vezeau public lake access, walking/biking trail and Shaw House. Enjoy all the perks of living on Moose Lake such as swimming, fishing, boating or just unwinding. Perfect place for your recreational get away or to call home! Make the first step to better living!

### **Exterior**

Exterior Features Backs Onto Lake, Boating, Cul-De-Sac, Golf Nearby, Lake Access

Property, Lake View, Sloping Lot, Waterfront Property