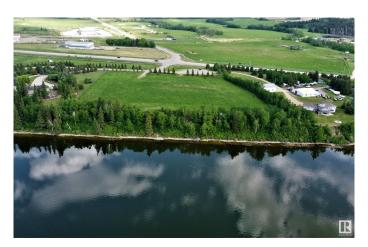

#### \$249,900

0 Bedroom, 0.00 Bathroom, Rural on 1.57 Acres

None, Rural Bonnyville M.D., AB

Lakefront Luxury! 1.5 acre parcel located in a private cul-de-sac ½ a mile west of Bonnyville. Panoramic view of Moose Lake with west exposure for breathtaking sunsets. Small subdivision offers limited neighbours and no restrictions allow owners to develop at their leisure. Just a short distance from Golf Course, Vezeau public lake access, walking/biking trail and Shaw House. Enjoy all the perks of living on Moose Lake such as swimming, fishing, boating or just unwinding. Perfect place for your recreational get away or to call home! Make the first step to better living!

### **Exterior**

Exterior Features Backs Onto Lake, Boating, Cul-De-Sac, Golf Nearby, Lake Access

Property, Lake View, Sloping Lot, Waterfront Property