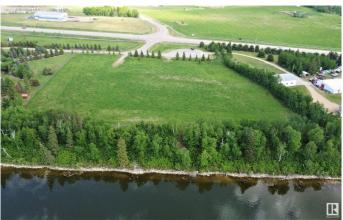

#### \$249,900

0 Bedroom, 0.00 Bathroom, Rural on 1.57 Acres

None, Rural Bonnyville M.D., AB

Lakefront Luxury! 1.5 acre parcel located in a private cul-de-sac ½ a mile west of Bonnyville. Panoramic view of Moose Lake with west exposure for breathtaking sunsets. Small subdivision offers limited neighbours and no restrictions allow owners to develop at their leisure. Just a short distance from Golf Course, Vezeau public lake access, walking/biking trail and Shaw House. Enjoy all the perks of living on Moose Lake such as swimming, fishing, boating or just unwinding. Perfect place for your recreational get away or to call home! Make the first step to better living!

### **Exterior**

Exterior Features Backs Onto Lake, Boating, Cul-De-Sac, Golf Nearby, Lake Access

Property, Lake View, Sloping Lot, Waterfront Property