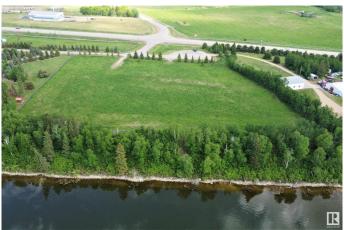

#### \$249,900

0 Bedroom, 0.00 Bathroom, Rural on 1.54 Acres

None, Rural Bonnyville M.D., AB

Lakefront Luxury! 1.5 acre parcel located in a private cul-de-sac ½ a mile west of Bonnyville. Panoramic view of Moose Lake with west exposure for breathtaking sunsets. Small subdivision offers limited neighbours and no restrictions allow owners to develop at their leisure. Just a short distance from Golf Course, Vezeau public lake access, walking/biking trail and Shaw House. Enjoy all the perks of living on Moose Lake such as swimming, fishing, boating or just unwinding. Perfect place for your recreational get away or to call home! Make the first step to better living!

### **Exterior**

Exterior Features Backs Onto Lake, Boating, Cul-De-Sac, Golf Nearby, Lake Access

Property, Lake View, Sloping Lot, Waterfront Property