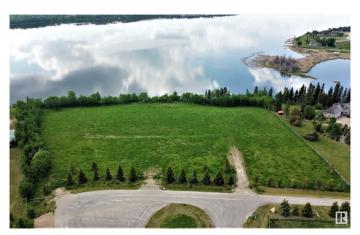

#### \$249,900

0 Bedroom, 0.00 Bathroom, Rural on 1.54 Acres

None, Rural Bonnyville M.D., AB

Lakefront Luxury! 1.5 acre parcel located in a private cul-de-sac ½ a mile west of Bonnyville. Panoramic view of Moose Lake with west exposure for breathtaking sunsets. Small subdivision offers limited neighbours and no restrictions allow owners to develop at their leisure. Just a short distance from Golf Course, Vezeau public lake access, walking/biking trail and Shaw House. Enjoy all the perks of living on Moose Lake such as swimming, fishing, boating or just unwinding. Perfect place for your recreational get away or to call home! Make the first step to better living!

### **Exterior**

Exterior Features Backs Onto Lake, Boating, Cul-De-Sac, Golf Nearby, Lake Access

Property, Lake View, Sloping Lot, Waterfront Property