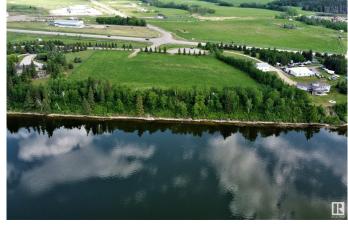

#### \$249,900

0 Bedroom, 0.00 Bathroom, Rural on 1.54 Acres

None, Rural Bonnyville M.D., AB

Lakefront Luxury! 1.5 acre parcel located in a private cul-de-sac ½ a mile west of Bonnyville. Panoramic view of Moose Lake with west exposure for breathtaking sunsets. Small subdivision offers limited neighbours and no restrictions allow owners to develop at their leisure. Just a short distance from Golf Course, Vezeau public lake access, walking/biking trail and Shaw House. Enjoy all the perks of living on Moose Lake such as swimming, fishing, boating or just unwinding. Perfect place for your recreational get away or to call home! Make the first step to better living!

### **Exterior**

Exterior Features Backs Onto Lake, Boating, Cul-De-Sac, Golf Nearby, Lake Access

Property, Lake View, Sloping Lot, Waterfront Property