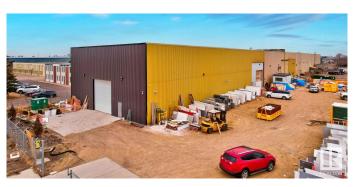

## \$2,400,000

0 Bedroom, 0.00 Bathroom, Industrial on 0.00 Acres

Weir Industrial, Edmonton, AB

Functionality: The property can cater to a wide variety of light to medium industrial applications and offers 32.5' ceiling height Loading: (2) 16'x16' grade loading O/H doors Site Size: Only 32% site coverage ratio allows for future potential building expansion and ample secured/gravelled yard storage (0.99 acres±). Location: The property is strategically located in the Weir Industrial corridor with easy access to Sherwood Park Freeway, Anthony Henday Drive and the QE2 Highway

#### **Essential Information**

MLS® # E4411299 Price \$2,400,000

Bathrooms 0.00 Acres 0.00 Year Built 1979

Type Industrial Status Active

## **Community Information**

Address 3804 74 Avenue

Area Edmonton

Subdivision Weir Industrial

City Edmonton

County ALBERTA

Province AB

Postal Code T6B 2P7