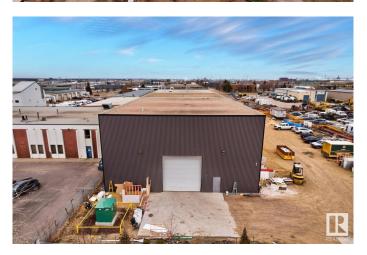

## \$2,400,000

0 Bedroom, 0.00 Bathroom, Industrial on 0.00 Acres

Weir Industrial, Edmonton, AB

Functionality: The property can cater to a wide variety of light to medium industrial applications and offers 32.5' ceiling height Loading: (2) 16'x16' grade loading O/H doors Site Size: Only 32% site coverage ratio allows for future potential building expansion and ample secured/gravelled yard storage (0.99 acres±). Location: The property is strategically located in the Weir Industrial corridor with easy access to Sherwood Park Freeway, Anthony Henday Drive and the QE2 Highway

#### **Essential Information**

MLS® # E4411299 Price \$2,400,000

Bathrooms 0.00 Acres 0.00 Year Built 1979

Type Industrial Status Active

## **Community Information**

Address 3804 74 Avenue

Area Edmonton

Subdivision Weir Industrial

City Edmonton

County ALBERTA

Province AB

Postal Code T6B 2P7