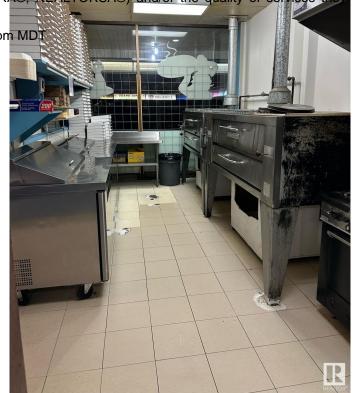

#### \$260,000

0 Bedroom, 0.00 Bathroom, Business on 0.00 Acres

Broxton Park, Spruce Grove, AB

Seize the chance to own a thriving pizza and pasta business in a prime location. This beloved eatery has a strong reputation for quality food and exceptional service With a fully equipped kitchen, cozy dining area, and an inviting atmosphere, it's a perfect place for families and friends to gather. This business has been operating for over 30 years. This turnkey operation features a loyal customer base. Perfect for aspiring restaurateurs or seasoned operators looking to expand.