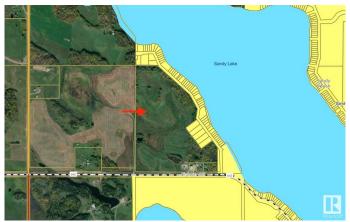

#### \$319,000

0 Bedroom, 0.00 Bathroom, Rural on 82.87 Acres

Sandy Beach, Rural Lac Ste. Anne County, AB

Build your dream home on this 82 acres of open hay land adjacent to Sandy Lake and just 20 minute drive from St Albert. This parcel fronts the paved Highway 642. Great private building site which is currently zoned Agricultural. Power and gas to property line plus possibility to hook up to city water which is next to this parcel.

## **Community Information**

Address Rr 12 Hwy 642

Area Rural Lac Ste. Anne County

Subdivision Sandy Beach

City Rural Lac Ste. Anne County

County ALBERTA

Province AB

Postal Code T0G 1L0