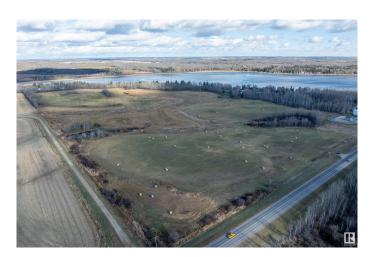

#### \$319,000

0 Bedroom, 0.00 Bathroom, Rural on 82.87 Acres

Sandy Beach, Rural Lac Ste. Anne County, AB

Build your dream home on this 82 acres of open hay land adjacent to Sandy Lake and just 20 minute drive from St Albert. This parcel fronts the paved Highway 642. Great private building site which is currently zoned Agricultural. Power and gas to property line plus possibility to hook up to city water which is next to this parcel.

### **Exterior**

Exterior Features Lake View