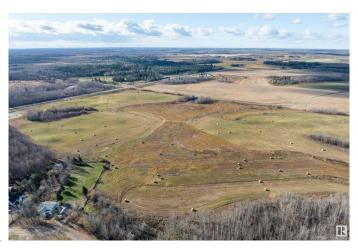

#### \$319,000

0 Bedroom, 0.00 Bathroom, Rural on 82.87 Acres

Sandy Beach, Rural Lac Ste. Anne County, AB

Build your dream home on this 82 acres of open hay land adjacent to Sandy Lake and just 20 minute drive from St Albert. This parcel fronts the paved Highway 642. Great private building site which is currently zoned Agricultural. Power and gas to property line plus possibility to hook up to city water which is next to this parcel.