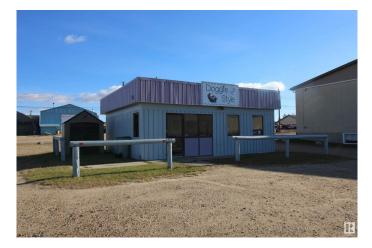

## \$89,000

0 Bedroom, 0.00 Bathroom, Business with Property on 0.00 Acres

Mayerthorpe, Mayerthorpe, AB

Turn key dog grooming business with all tools, supplies, building and land for sale in the community of Mayerthorpe. Everything you need to get started or grow your business with a longstanding client list. Current owners have great reputation in community and operate business 3 days a week with enough work to fill the schedule full time if desired. 3 large lots for future expansion. Building had new hot water tank and furnace in 2015, features grooming and cleaning area, entry with till, separate storage and utility room as well as 2 pc bathroom. 200 amp service. C2 Commercial zoning allows for a variety of uses within Mayerthorpe. Located right on the HW 22 pass through with excellent access and exposure. Municipal water/sewer/garbage conveniently all in one bill. New flooring last year. New furnace blower motor installed Jan 2025. Even includes garden shed and lawn care items, don't miss out!