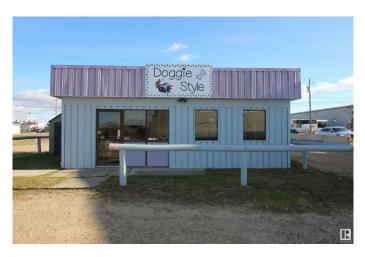

## \$89,000

0 Bedroom, 0.00 Bathroom, Business with Property on 0.00 Acres

Mayerthorpe, Mayerthorpe, AB

Turn key dog grooming business with all tools, supplies, building and land for sale in the community of Mayerthorpe. Everything you need to get started or grow your business with a longstanding client list. Current owners have great reputation in community and operate business 3 days a week with enough work to fill the schedule full time if desired. 3 large lots for future expansion. Building had new hot water tank and furnace in 2015, features grooming and cleaning area, entry with till, separate storage and utility room as well as 2 pc bathroom. 200 amp service. C2 Commercial zoning allows for a variety of uses within Mayerthorpe. Located right on the HW 22 pass through with excellent access and exposure. Municipal water/sewer/garbage conveniently all in one bill. New flooring last year. New furnace blower motor installed Jan 2025. Even includes garden shed and lawn care items, don't miss out!