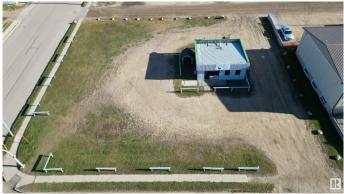

## \$89,000

0 Bedroom, 0.00 Bathroom, Business with Property on 0.00 Acres

Mayerthorpe, Mayerthorpe, AB

Turn key dog grooming business with all tools, supplies, building and land for sale in the community of Mayerthorpe. Everything you need to get started or grow your business with a longstanding client list. Current owners have great reputation in community and operate business 3 days a week with enough work to fill the schedule full time if desired. 3 large lots for future expansion. Building had new hot water tank and furnace in 2015, features grooming and cleaning area, entry with till, separate storage and utility room as well as 2 pc bathroom. 200 amp service. C2 Commercial zoning allows for a variety of uses within Mayerthorpe. Located right on the HW 22 pass through with excellent access and exposure. Municipal water/sewer/garbage conveniently all in one bill. New flooring last year. New furnace blower motor installed Jan 2025. Even includes garden shed and lawn care items, don't miss out!