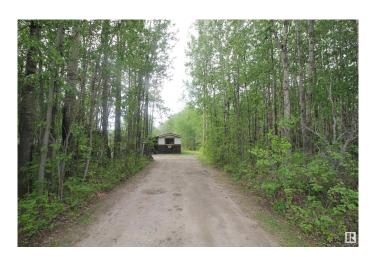

## \$217,000

2 Bedroom, 0.00 Bathroom, 1,112 sqft Rural on 3.31 Acres

Greentree Estates, Rural Lac Ste. Anne County, AB

3.31 acres with 2 garages. Seller has sold old mobile and will be removed in spring 2025. ALL UTILITY services are on site....cost 25,000!!

#### **Exterior**

Exterior Features Fenced, Treed Lot