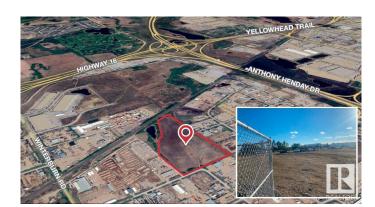

# \$0 - 20710 111 Avenue, Edmonton

MLS® #E4412709

## \$0

0 Bedroom, 0.00 Bathroom, Land Commercial on 0.00 Acres

Winterburn Industrial Area East, Edmonton, AB

Improved 2-acre industrial lots available. Compacted gravel/concrete (300mm/63mm concrete crush base; 75mm/20mm crush gravel topping) and 6ft chain-link fence.

#### **Community Information**

| Address     | 20710 111 Avenue              |
|-------------|-------------------------------|
| Area        | Edmonton                      |
| Subdivision | Winterburn Industrial Area Ea |
| City        | Edmonton                      |
| County      | ALBERTA                       |
| Province    | AB                            |
| Postal Code | T5S 2G6                       |