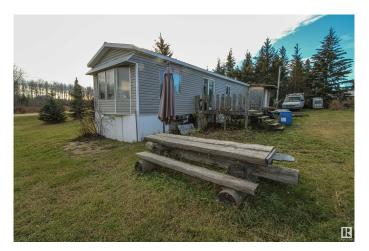

### \$74,900

2 Bedroom, 0.50 Bathroom, 1,001 sqft Rural on 0.51 Acres

Lower Mann Lake, Rural St. Paul County, AB

Two large lots on Lower mann lake, One has a older mobile home that has been coverted into a workshop /storage. 1500 gal plastic cistern, 2500 gal fiberglass holding tank, Natural gas riser on property ( not hooked up), Large garde, plenty of space for family and friends to circle the campers and enjoy all the Lakeland recreation.

Built in 1973

#### **Essential Information**

MLS® # E4413021 Price \$74,900

Bedrooms 2
Bathrooms 0.50
Half Baths 1

Square Footage 1,001
Acres 0.51
Year Built 1973

Type Rural

Sub-Type Detached Single Family
Style Single Wide Mobile Home