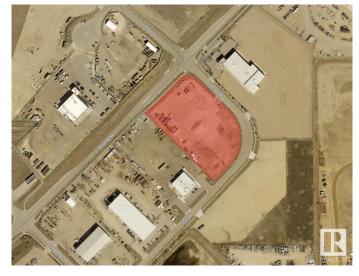

## \$3,000,000

0 Bedroom, 0.00 Bathroom, Land Commercial on 0.00 Acres

Clover Bar Area, Edmonton, AB

Opportunity to own 4.27 acres of IM land in prime location in Aurum Energy Park. This corner lot is fully fenced and has a compacted yard. Only 20 minutes from Edmonton's city center and excellent access to all major transportation routes. Close to Alberta's Industrial Heartland and high load corridor (access via Highway 21).