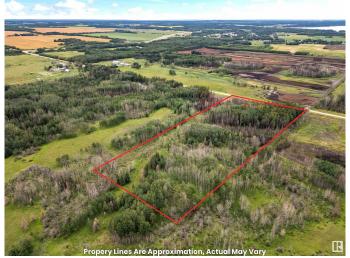

#### \$99,900

0 Bedroom, 0.00 Bathroom, Rural on 9.93 Acres

None, Rural Yellowhead, AB

Discover the Perfect Blend of Natural Beauty and Convenience With This 9.93 Acre Property. Nestled in a Charming Rural Community, This Land Offers a Mix of Treed Areas With Mature Majestic Spruce and Poplar and Scenic Open Spaces, Providing a Serene Setting For Your Dream Home or Recreational Retreat. A Picturesque Pond Adds to the Tranquil Atmosphere, Making it a Great Spot For Nature Lovers. Located Just an Hour From Edmonton and Less Than an Hour to Edson, This Property is Close to Pavement, Ensuring Easy Access All Year Round. Some Trees on the Property Have Been Touched by Fire, But the Majority of the Land Remains Untouched and Ready For Your Vision. This is a Rare Opportunity to Own a Piece of Land in a Peaceful Rural Area While Not Far From Urban Amenities. Don't Miss Out on Making This Property Your Own!

## Exterior

Exterior Features Private Setting, Schools, Shopping Nearby, Treed Lot