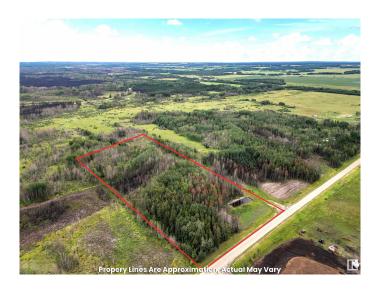

#### \$99,900

0 Bedroom, 0.00 Bathroom, Rural on 9.93 Acres

None, Rural Yellowhead, AB

Discover the Perfect Blend of Natural Beauty and Convenience With This 9.93 Acre Property. Nestled in a Charming Rural Community, This Land Offers a Mix of Treed Areas With Mature Majestic Spruce and Poplar and Scenic Open Spaces, Providing a Serene Setting For Your Dream Home or Recreational Retreat. A Picturesque Pond Adds to the Tranquil Atmosphere, Making it a Great Spot For Nature Lovers. Located Just an Hour From Edmonton and Less Than an Hour to Edson, This Property is Close to Pavement, Ensuring Easy Access All Year Round. Some Trees on the Property Have Been Touched by Fire, But the Majority of the Land Remains Untouched and Ready For Your Vision. This is a Rare Opportunity to Own a Piece of Land in a Peaceful Rural Area While Not Far From Urban Amenities. Don't Miss Out on Making This Property Your Own!

## Exterior

Exterior Features Private Setting, Schools, Shopping Nearby, Treed Lot