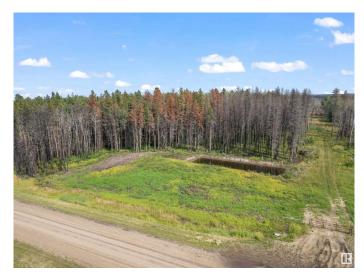

#### \$99,900

0 Bedroom, 0.00 Bathroom, Rural on 9.93 Acres

None, Rural Yellowhead, AB

Discover the Perfect Blend of Natural Beauty and Convenience With This 9.93 Acre Property. Nestled in a Charming Rural Community, This Land Offers a Mix of Treed Areas With Mature Majestic Spruce and Poplar and Scenic Open Spaces, Providing a Serene Setting For Your Dream Home or Recreational Retreat. A Picturesque Pond Adds to the Tranquil Atmosphere, Making it a Great Spot For Nature Lovers. Located Just an Hour From Edmonton and Less Than an Hour to Edson, This Property is Close to Pavement, Ensuring Easy Access All Year Round. Some Trees on the Property Have Been Touched by Fire, But the Majority of the Land Remains Untouched and Ready For Your Vision. This is a Rare Opportunity to Own a Piece of Land in a Peaceful Rural Area While Not Far From Urban Amenities. Don't Miss Out on Making This Property Your Own!

## Exterior

Exterior Features Private Setting, Schools, Shopping Nearby, Treed Lot