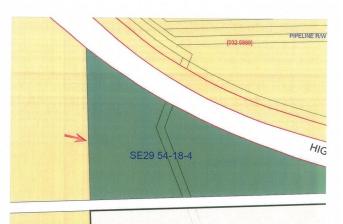

#### \$89,500

0 Bedroom, 0.00 Bathroom, Rural on 24.02 Acres

None, Rural Lamont County, AB

24.02 Acres Located along the SOUTH Side of Highway 15 just 1/2 Mile East of the Village of Chipman. Great Location to build your Dream home or Home Based Business with Highway frontage. Truckers Dream Location with easy access to Highway 15. Current land mainly in Crop.