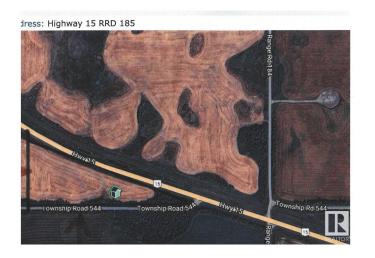

#### \$89,500

0 Bedroom, 0.00 Bathroom, Rural on 24.02 Acres

None, Rural Lamont County, AB

24.02 Acres Located along the SOUTH Side of Highway 15 just 1/2 Mile East of the Village of Chipman. Great Location to build your Dream home or Home Based Business with Highway frontage. Truckers Dream Location with easy access to Highway 15. Current land mainly in Crop.

# **Community Information**

| Address     | Highway 15 Rrd 185  |
|-------------|---------------------|
| Area        | Rural Lamont County |
| Subdivision | None                |
| City        | Rural Lamont County |
| County      | ALBERTA             |
| Province    | AB                  |
| Postal Code | TOB 0W0             |