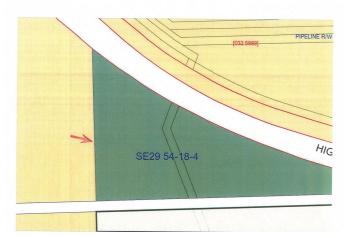

## \$89,500

0 Bedroom, 0.00 Bathroom, Rural on 24.02 Acres

None, Rural Lamont County, AB

24.02 Acres Located along the SOUTH Side of Highway 15 just 1/2 Mile East of the Village of Chipman. Great Location to build your Dream home or Home Based Business with Highway frontage. Truckers Dream Location with easy access to Highway 15. Current land mainly in Crop.

# **Community Information**

Address Highway 15 Twp Road 544

Area Rural Lamont County

Subdivision None

City Rural Lamont County

County ALBERTA

Province AB

Postal Code T0B 0W0