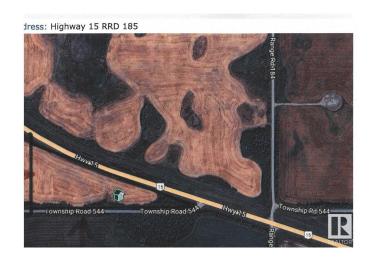

## \$89,500

0 Bedroom, 0.00 Bathroom, Rural on 24.02 Acres

None, Rural Lamont County, AB

24.02 Acres Located along the SOUTH Side of Highway 15 just 1/2 Mile East of the Village of Chipman. Great Location to build your Dream home or Home Based Business with Highway frontage. Truckers Dream Location with easy access to Highway 15. Current land mainly in Crop.

# **Community Information**

Address Highway 15 Twp Road 544

Area Rural Lamont County

Subdivision None

City Rural Lamont County

County ALBERTA

Province AB

Postal Code T0B 0W0