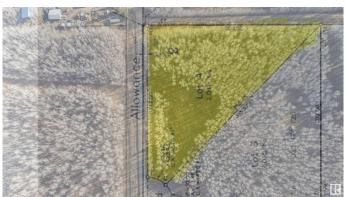

### \$81,900

0 Bedroom, 0.00 Bathroom, Rural on 4.98 Acres

None, Rural Bonnyville M.D., AB

Discover the perfect canvas for your dream home or peaceful getaway on this remarkable 4.98-acre lot by Cherry Grove. This scenic property, nestled within a tranquil and tree-filled setting, offers unparalleled privacy with the convenience of being just 12 minutes from Cold Lake's amenities. With approximately 1 acre cleared, there's ample space for a custom home, or a pre-manufactured dwelling. Positioned on a corner lot with road access, utilities for gas and power are available right at the property edge. Embrace the opportunity to create your ideal retreat surrounded by nature! Directions - At the main Highway 55 intersection at Cherry Grove, turn south on Range Road 413 (also know as "Main Street South―); then drive 3.3 kms to Township Road 620. Turn east on TWP Rd 620 and drive for ½ a kilometer. The property is on the right side (south side) of the road.

# **Community Information**

Address #1 41221 Twp Rd 620 Area Rural Bonnyville M.D.

Subdivision None

City Rural Bonnyville M.D.

County ALBERTA

Province AB

Postal Code T0A 0A0