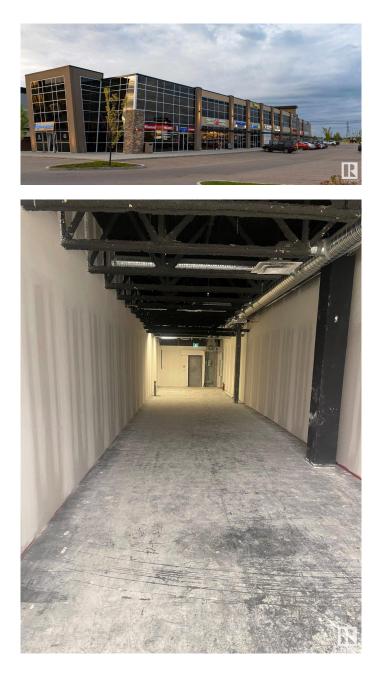

### \$0

0 Bedroom, 0.00 Bathroom, Retail on 0.00 Acres

Ellerslie Industrial, Edmonton, AB

242 -1,217 sq. ft. and 270-1,577 sq. ft. of Prime main floor commercial space. High exposure to 33,100 vehicles per day along 91 Street (City of Edmonton) Ample on - site surface parking Other tenants include, gym, daycare, medical clinic, kick boxing, Cannabis, Tailors and more.