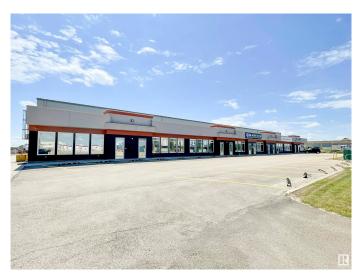

# **\$0 - 1101 16 Avenue, Nisku**

MLS® #E4413632

#### \$0

0 Bedroom, 0.00 Bathroom, Industrial on 0.00 Acres

Nisku, Nisku, AB

- 16,802 sq.ft.± office/warehouse available for lease on 1.2 acres± - Two 10 ton bridge cranes - Improved and fenced yard - 18'x18' grade loading bays with make up air and sumps - Easy access to high load corridor, Highway 625, and QEII Highway

## **Community Information**

Address 1101 16 Avenue

Area Nisku
Subdivision Nisku
City Nisku

County ALBERTA

Province AB

Postal Code T9E 0A8

Exterior

Exterior Concrete, Mixed