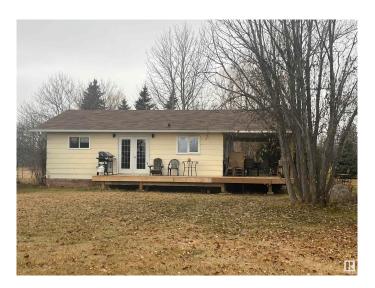

## \$459,900

2 Bedroom, 1.00 Bathroom, 896 sqft Rural on 160.00 Acres

None, Rural Thorhild County, AB

Enjoy privacy on this 160 acres at the end of a dead end road just a few minutes south of Newbrook. This cute 896 sq ft 2 bedroom 1 bathroom home was built in 1983 with 2"x6" walls and has been well kept. Upgrades over the years include flooring, kitchen cabinets, windows, ss appliances (stove and dishwasher new this year) shingles and bathroom renovations. Open living/kitchen concept, bay window and garden doors to a large covered deck add to this great home. There is a 32'x24' detached garage with addition on the back for more storage. Beautiful setting amongst large mature trees. The pasture land is all fenced and has dugouts for water and has been rented out for cattle pasture the last few years Perfect property for someone wanting a little privacy with lots of land for hunting or farming. Just about an hour to Edmonton.

## **Essential Information**

MLS® # E4413730

Price \$459,900

Bedrooms 2

Bathrooms 1.00

Full Baths 1

Square Footage 896

Acres 160.00