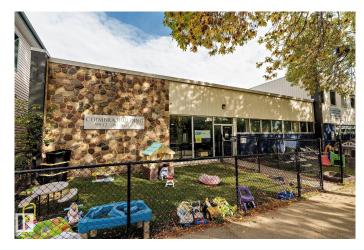

### \$3,625,000

0 Bedroom, 0.00 Bathroom, Office on 0.00 Acres

Ritchie, Edmonton, AB

The Coimbra Building is a well-maintained, mixed-use commercial property in a prime south-central Edmonton location, in the Ritchie community. This unique asset combines one & two-storey sections, offering approximately 11,464 sq. ft. of leasable area. Built in 1967 & 1990, the buildings are well maintained and in great condition, with no significant deferred maintenance noted, presenting a solid investment opportunity. Included with this sale is a character-filled, large 2.5-storey residential property featuring tow suites with updated amenities such as updated windows, plumbing, electrical, and HVAC systems. Both properties are fully leased, making this an ideal income-generating investment in a vibrant area near Whyte Avenue's shops, restaurants, and transit options.