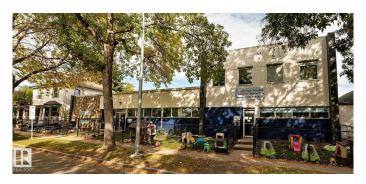

### \$3,625,000

0 Bedroom, 0.00 Bathroom, Office on 0.00 Acres

Ritchie, Edmonton, AB

The Coimbra Building is a well-maintained, mixed-use commercial property in a prime south-central Edmonton location, in the Ritchie community. This unique asset combines one & two-storey sections, offering approximately 11,464 sq. ft. of leasable area. Built in 1967 & 1990, the buildings are well maintained and in great condition, with no significant deferred maintenance noted, presenting a solid investment opportunity. Included with this sale is a character-filled, large 2.5-storey residential property featuring tow suites with updated amenities such as updated windows, plumbing, electrical, and HVAC systems. Both properties are fully leased, making this an ideal income-generating investment in a vibrant area near Whyte Avenue's shops, restaurants, and transit options.