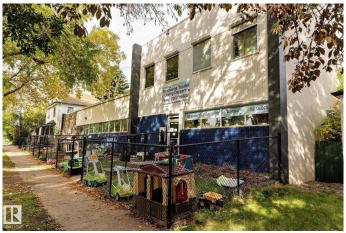

### \$3,625,000

0 Bedroom, 0.00 Bathroom, Office on 0.00 Acres

Ritchie, Edmonton, AB

The Coimbra Building is a well-maintained, mixed-use commercial property in a prime south-central Edmonton location, in the Ritchie community. This unique asset combines one & two-storey sections, offering approximately 11,464 sq. ft. of leasable area. Built in 1967 & 1990, the buildings are well maintained and in great condition, with no significant deferred maintenance noted, presenting a solid investment opportunity. Included with this sale is a character-filled, large 2.5-storey residential property featuring tow suites with updated amenities such as updated windows, plumbing, electrical, and HVAC systems. Both properties are fully leased, making this an ideal income-generating investment in a vibrant area near Whyte Avenue's shops, restaurants, and transit options.