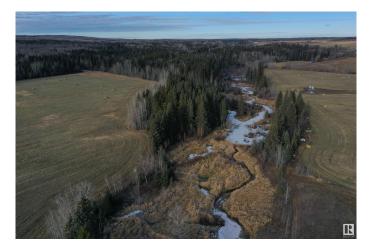

#### \$689,000

0 Bedroom, 0.00 Bathroom, Rural on 126.31 Acres

None, Rural Brazeau County, AB

Discover a remarkable 126-acre property situated west of the UFA and co-op card locks in Drayton Valley. This is your chance to own a serene retreat near town. Whether you're interested in farming or simply want to embrace the peacefulness of rural life, this land offers it all. A creek winds its way through the center of the property, adding to its natural beauty. Additionally receive \$6552 annually for surface lease. Amount subject to verification.

## Exterior

Exterior Features Creek, Schools, Shopping Nearby, Partially Fenced