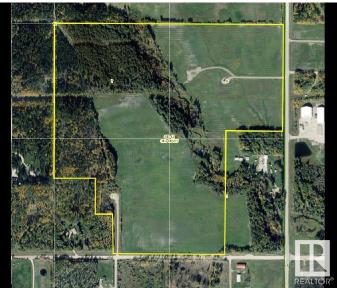

#### \$689,000

0 Bedroom, 0.00 Bathroom, Rural on 126.31 Acres

None, Rural Brazeau County, AB

Discover a remarkable 126-acre property situated west of the UFA and co-op card locks in Drayton Valley. This is your chance to own a serene retreat near town. Whether you're interested in farming or simply want to embrace the peacefulness of rural life, this land offers it all. A creek winds its way through the center of the property, adding to its natural beauty. Additionally receive \$6552 annually for surface lease. Amount subject to verification.

### **Essential Information**

| MLS® #    | E4414257        |
|-----------|-----------------|
| Price     | \$689,000       |
| Bathrooms | 0.00            |
| Acres     | 126.31          |
| Туре      | Rural           |
| Sub-Type  | Vacant Lot/Land |
| Status    | Active          |

# **Community Information**

| On Range Road 80     |
|----------------------|
| Rural Brazeau County |
| None                 |
| Rural Brazeau County |
| ALBERTA              |
| AB                   |
| T0E 1Z0              |
|                      |