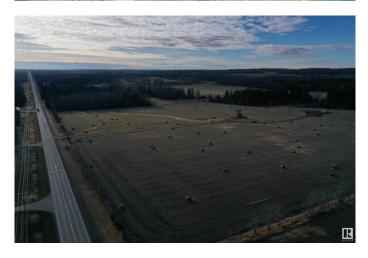

#### \$689,000

0 Bedroom, 0.00 Bathroom, Rural on 126.31 Acres

None, Rural Brazeau County, AB

Discover a remarkable 126-acre property situated west of the UFA and co-op card locks in Drayton Valley. This is your chance to own a serene retreat near town. Whether you're interested in farming or simply want to embrace the peacefulness of rural life, this land offers it all. A creek winds its way through the center of the property, adding to its natural beauty. Additionally receive \$6552 annually for surface lease. Amount subject to verification.