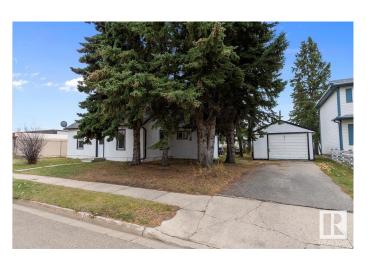

# \$179,900

2 Bedroom, 1.00 Bathroom, 860 sqft Single Family on 0.00 Acres

Tofield, Tofield, AB

Opportunities await! 75' x 140' lot! Currently zoned Commercial- General Commercial with the possibility of rezoning. Substantially upgraded 2 bedroom, 1 bathroom bungalow with single detached garage and large storage shed. Recent upgrades include: 100 amp service, windows, doors, lighting, flooring, furnace, and hot water tank. Park like setting with picnic & firepit area, and mature trees. Close to downtown amenities. A must see !!

## **Exterior**

Exterior Wood, Stucco

Exterior Features Back Lane, Commercial, Shopping Nearby, Treed Lot

Roof Asphalt Shingles

Construction Wood, Stucco Foundation Grade Beam