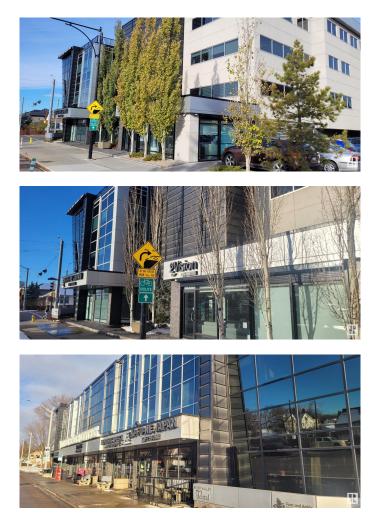

## \$449,000

0 Bedroom, 0.00 Bathroom, Office on 0.00 Acres

Queen Alexandra, Edmonton, AB

LOCATION LOCATION !! For this ULTRA MODERN office space in this sought after Medical building. A great area mins to Whyte Avenue, University of Alberta and downtown. This professional building is built within the 109 Street development plan with a high ranking score of 71. Fantastic parking with 4 levels of underground parking & lots of additional surface parking . A strong lease tenant is in place and this is a great investment opportunity, A Restrictive Covenant in the building creates a competitive position for each clinic. Surrounded by other large Anchor tenants and medical professionals this is the perfect location for business. Convenient ground floor unit is fully built out with large reception /waiting area, 3 consulting rooms,2 large imaging rooms & 3 change rooms. A full kitchen for staff, laundry room and separate office. Dont miss the chance to own in here.

# **Community Information**

| Address     | 105 7609 109 Street |
|-------------|---------------------|
| Area        | Edmonton            |
| Subdivision | Queen Alexandra     |
| City        | Edmonton            |
| County      | ALBERTA             |
| Province    | AB                  |
| Postal Code | T6C 1C3             |
|             |                     |