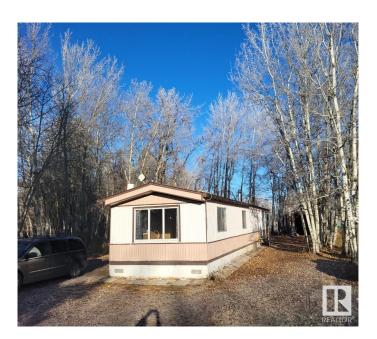

### \$159,900

2 Bedroom, 1.00 Bathroom, 914 sqft Rural on 0.51 Acres

St. Francis, Rural Leduc County, AB

Affordable and full of potential, this mobile home is situated on a spacious 0.51-acre lot, providing ample room for outdoor activities or future improvements. Move-in ready with opportunities to customize to your taste, the home features 2 bedrooms and 1 bathroom with direct access to the main bedroom. A handy insulated storage shed adds extra space for tools or equipment, as well as an out-building at the rear of the property. Low maintenance yard backed by aspen poplars. Conveniently located on pavement near Warburg and just 30 minutes from Leduc, Drayton Valley, and Stony Plain, this property is perfect as a quiet retreat, investment, or starter home.

#### **Essential Information**

MLS® # E4414499 Price \$159,900

Bedrooms 2

Bathrooms 1.00

Full Baths 1

Square Footage 914

Acres 0.51

Year Built 1978

Exterior Features Flat Site, Treed Lot

Construction Modular Foundation Block