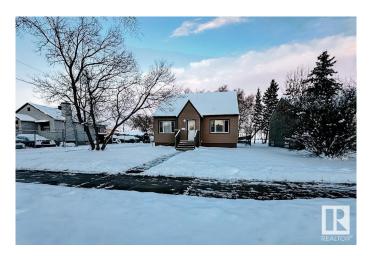

#### \$799,900

3 Bedroom, 2.00 Bathroom, 1,270 sqft Single Family on 0.00 Acres

Inglewood (Edmonton), Edmonton, AB

Great location, RM h16 zoning "CORNER" lot 49.9' \* 150'(140'), backing to green space and off leash Park, near Canadian tire & Superstore and public transportation to Kingsway mall. The house is 1270 Sqft 1.5 Storey, separate entrance to basement, has been kept in a good condition. Recent upgrades include exterior vinyl siding, shingles and windows. Lots parking on the cement pad and a large, partially fenced back yard. The upstairs has 2 bedrooms, 1 bathroom, a large living room, dining room, kitchen and extra space upstairs for an office, storage or as a bonus room. Separate entry to basement, you will find one bedroom, large living room with a kitchenette and bathroom. Plenty of opportunities, great potential to build a mid density apartment, hold as a rental property or purchase as your next home!

Year Built 1950

Type Single Family

Sub-Type Detached Single Family

Style 1 and Half Storey

Status Active