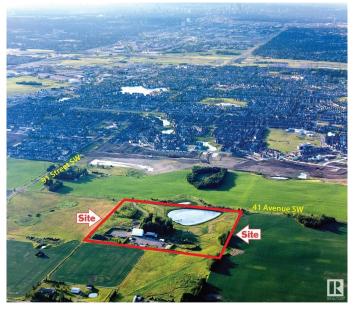

# \$4,000,000 - 8415 41 Avenue, Edmonton

MLS® #E4414733

## **Community Information**

Address 8415 41 Avenue

Area Edmonton

Subdivision Edmonton South East

City Edmonton
County ALBERTA

Province AB

Postal Code T6X 2T9