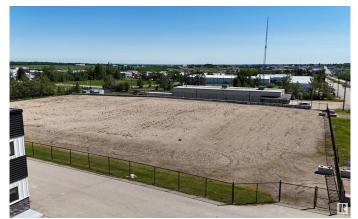

#### \$0

0 Bedroom, 0.00 Bathroom, Land Commercial on 0.00 Acres

Drayton Valley, Drayton Valley, AB

2 ACRE lot of Rural Industrial land available for lease @ \$2500/mo plus op expenses. This lot is fully fenced & engineered, compacted clay base structure with Geotextile fabric, & covered with significant gravel. Excellent exposure with easy access to HWY 22, Zoning is Rural Industrial. This 2 Acre parcel is fully fenced as well! There are two direct ingress/egress approaches onto service road on 50 Ave. \*Lease rate of \$2500 per month plus operating costs(\$170+/- per month)\*. The seller is willing to proceed with a potential subdivision of the bare 2 acre parcel if that is preferred, the subdivision process would begin once interest in purchasing is established. (Selling price would be \$460,000 plus GST for the 2+/- fenced acres assuming subdivision approval). With all town services at the property line this property provides a great opportunity to build on. Note:- taxes are approximate.