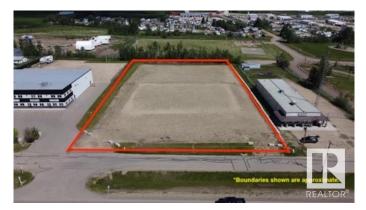

#### \$0

0 Bedroom, 0.00 Bathroom, Land Commercial on 0.00 Acres

Drayton Valley, Drayton Valley, AB

2 ACRE lot of Rural Industrial land available for lease @ \$2500/mo plus op expenses. This lot is fully fenced & engineered, compacted clay base structure with Geotextile fabric, & covered with significant gravel. Excellent exposure with easy access to HWY 22, Zoning is Rural Industrial. This 2 Acre parcel is fully fenced as well! There are two direct ingress/egress approaches onto service road on 50 Ave. \*Lease rate of \$2500 per month plus operating costs(\$170+/- per month)\*. The seller is willing to proceed with a potential subdivision of the bare 2 acre parcel if that is preferred, the subdivision process would begin once interest in purchasing is established. (Selling price would be \$460,000 plus GST for the 2+/- fenced acres assuming subdivision approval). With all town services at the property line this property provides a great opportunity to build on. Note:- taxes are approximate.