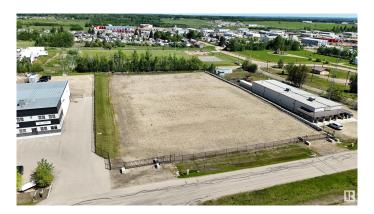

#### \$0

0 Bedroom, 0.00 Bathroom, Land Commercial on 0.00 Acres

Drayton Valley, Drayton Valley, AB

2 ACRE lot of Rural Industrial land available for lease @ \$2500/mo plus op expenses. This lot is fully fenced & engineered, compacted clay base structure with Geotextile fabric, & covered with significant gravel. Excellent exposure with easy access to HWY 22, Zoning is Rural Industrial. This 2 Acre parcel is fully fenced as well! There are two direct ingress/egress approaches onto service road on 50 Ave. \*Lease rate of \$2500 per month plus operating costs(\$170+/- per month)\*. The seller is willing to proceed with a potential subdivision of the bare 2 acre parcel if that is preferred, the subdivision process would begin once interest in purchasing is established. (Selling price would be \$460,000 plus GST for the 2+/- fenced acres assuming subdivision approval). With all town services at the property line this property provides a great opportunity to build on. Note:- taxes are approximate.