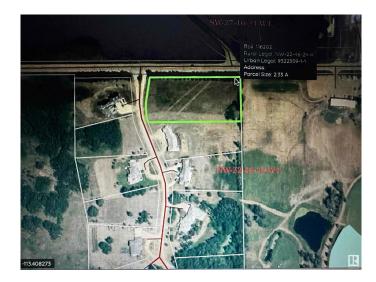

## \$199,900

0 Bedroom, 0.00 Bathroom, Rural on 2.33 Acres

Country Club Estates\_CWET, Rural Wetaskiwin County, AB

LOOKING FOR THE PERFECT LOT TO BUILD YOUR DREAM HOME? Here is your opportunity to own this 2.33 acre parcel backing onto WETASKIWIN MONTGOMERY GLEN GOLF COURSE. Well established COUNTRY CLUB ESTATES is home to some amazing acreages and this parcel is just waiting for your modern day build. Within steps to the clubhouse, you also have access to walking trails, disc golf, dog parks & much more. Just a quick commute, all on pavement, to the city of Wetaskiwin with school bus access for kids.

## **Community Information**

Address 1 Country Club Estates
Area Rural Wetaskiwin County

Subdivision Country Club Estates\_CWET

City Rural Wetaskiwin County

County ALBERTA

Province AB

Postal Code T9A 2G3