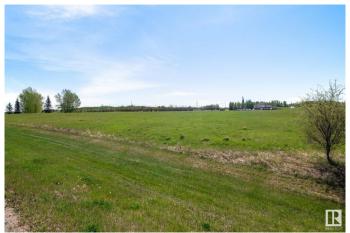

## \$384,900

0 Bedroom, 0.00 Bathroom, Rural on 7.02 Acres

None, Rural Bonnyville M.D., AB

Tee off on this potential! 7 acres of prime development property, bordering the Bonnyville Golf and Country Club, with spectacular views of Moose Lake and walking distance to the shoreline, beaches, and playground. Only a 5 minute drive to the town of Bonnyville, and easy access to Highway 28. Whether you're planning a large condo project, a small community, a townhome complex, or just a private acreage- swing for the green and the possibilities are endless!

MLS® # E4415192

Price \$384,900

Acres 7.02

Bathrooms

Type Rural

Sub-Type Vacant Lot/Land

Status Active

# **Community Information**

Address Highway 28 Twp Rd 611
Area Rural Bonnyville M.D.

0.00

Subdivision None

City Rural Bonnyville M.D.

County ALBERTA

Province AB

Postal Code T9N 2G9