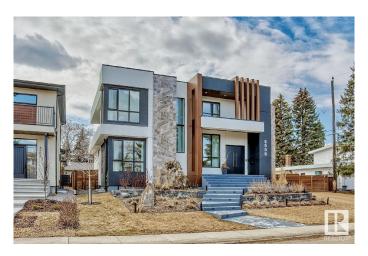

# \$12,500 - 8908 140 Street, Edmonton

MLS® #E4415249

## \$12,500

5 Bedroom, 6.00 Bathroom, 3,589 sqft Rental on 0.00 Acres

Parkview, Edmonton, AB

Welcome to this one-of-a-kind, custom luxury infill home with a garden suite in the prestigious and highly sought-after Parkview neighbourhood (valleyview side) This stunning, sleek, modern & open-concept home was built with all premium/top-notch materials & finished w advance technologies & 5 mins walk to the river valley. Upon entering the grand double door entry, you are greeted by the spacious and inviting bright main floor with sweeping floor-to-ceiling Italian windows that offer abundance of natural lighting throughout the day. On the uniquely designed main floor main is the kitchen, butler's kitchen, 4-season room, half-bath, office & guest bdrm/ensuite. Up the solid wood open staircase is the 2nd level/ exquisite master loft with a jaw-dropping W/I closet and ensuite with access to the private patio. Lower level offers 2 bdrms W/I closets/ensuites, rec/theatre area, steam room, wet bar & half bath. Above the heated triple-car garage is the lovely garden suite! Dogs under 25lbs-negotiable. No cats!