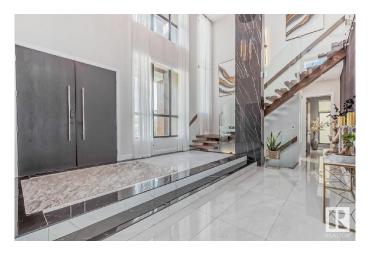

## \$12,500

5 Bedroom, 6.00 Bathroom, 3,589 sqft Rental on 0.00 Acres

Parkview, Edmonton, AB

Welcome to this one-of-a-kind, custom luxury infill home with a garden suite in the prestigious and highly sought-after Parkview neighbourhood (valleyview side) This stunning, sleek, modern & open-concept home was built with all premium/top-notch materials & finished w advance technologies & 5 mins walk to the river valley. Upon entering the grand double door entry, you are greeted by the spacious and inviting bright main floor with sweeping floor-to-ceiling Italian windows that offer abundance of natural lighting throughout the day. On the uniquely designed main floor main is the kitchen, butler's kitchen, 4-season room, half-bath, office & guest bdrm/ensuite. Up the solid wood open staircase is the 2nd level/ exquisite master loft with a jaw-dropping W/I closet and ensuite with access to the private patio. Lower level offers 2 bdrms W/I closets/ensuites, rec/theatre area, steam room, wet bar & half bath. Above the heated triple-car garage is the lovely garden suite! Dogs under 25lbs-negotiable. No cats!