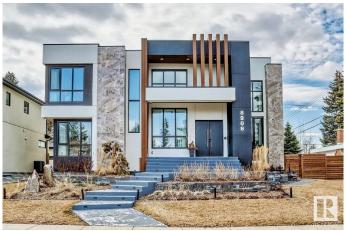

# \$12,500 - 8908 140 Street, Edmonton

MLS® #E4415249

## \$12,500

5 Bedroom, 6.00 Bathroom, 3,589 sqft Rental on 0.00 Acres

Parkview, Edmonton, AB

Welcome to this one-of-a-kind, custom luxury infill home with a garden suite in the prestigious and highly sought-after Parkview neighbourhood (valleyview side) This stunning, sleek, modern & open-concept home was built with all premium/top-notch materials & finished w advance technologies & 5 mins walk to the river valley. Upon entering the grand double door entry, you are greeted by the spacious and inviting bright main floor with sweeping floor-to-ceiling Italian windows that offer abundance of natural lighting throughout the day. On the uniquely designed main floor main is the kitchen, butler's kitchen, 4-season room, half-bath, office & guest bdrm/ensuite. Up the solid wood open staircase is the 2nd level/ exquisite master loft with a jaw-dropping W/I closet and ensuite with access to the private patio. Lower level offers 2 bdrms W/I closets/ensuites, rec/theatre area, steam room, wet bar & half bath. Above the heated triple-car garage is the lovely garden suite! Dogs under 25lbs-negotiable. No cats!