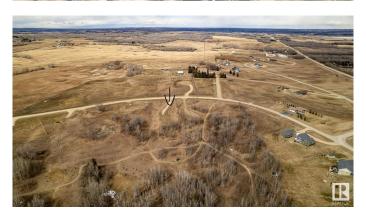

### \$79,900

0 Bedroom, 0.00 Bathroom, Rural on 1.64 Acres

None, Rural Ponoka County, AB

1.64 acres of pure bliss! Build your dream home on this perfect parcel of land in the new development of Westview Estates. A beautiful mature treed lot that backs onto an Eco reserve, you will never have development behind you! Property has been fenced already and gravel dropped for the driveway into the property. Close to the lake and boat launches and a quick drive to the golf course, this is living! Gas and Power is to the property line.

## **Exterior**

Exterior Features Backs Onto Park/Trees, Fenced, Treed Lot