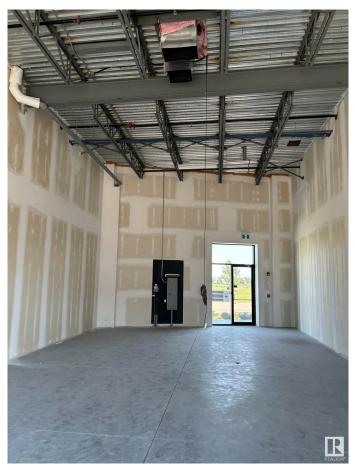

#### \$0

0 Bedroom, 0.00 Bathroom, Retail on 0.00 Acres

Mistatim Industrial, Edmonton, AB

Facing main road. Access front and back. Ideal for a retail business, restaurant, office. Great location between Edmonton and St. Albert. Very reasonable rent. Also this unit is for sale at \$458,000.00

#### Built in 2019