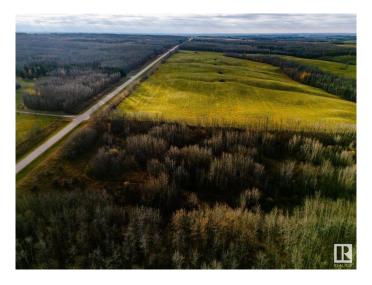

### \$200,000

0 Bedroom, 0.00 Bathroom, Rural on 78.59 Acres

None, Rural Smoky Lake County, AB

\*\*\*APPROXIMATELY 80 ACRES\*\*\* Beautiful Land for Trail Riding & Hunting. Very Nearby to Garner Lake Provincial Campground. // this 80 acre parcel has two wells drilled and casings in place. Not aware of the water flow. // Vacant Land, 78.59 Acres. (There is also a 57.86 Acre parcel for sale, MLS#E4416057). // Both parcels are on paved roads for access to property. Both parcels have a creek running through and trails are in place for quading, walking, biking. Owners have hunted this land for years with some outstanding whitetail. This land also boarders the provincial park which provides a boat launch, playground, walking trails and fishing all in walking distance.

#### **Exterior**

Exterior Features Backs Onto Park/Trees