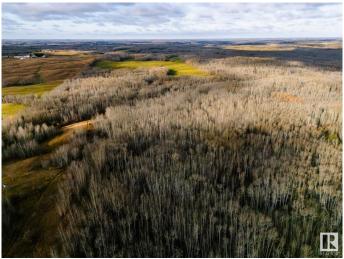

### \$200,000

0 Bedroom, 0.00 Bathroom, Rural on 78.59 Acres

None, Rural Smoky Lake County, AB

\*\*\*APPROXIMATELY 80 ACRES\*\*\* Beautiful Land for Trail Riding & Hunting. Very Nearby to Garner Lake Provincial Campground. // this 80 acre parcel has two wells drilled and casings in place. Not aware of the water flow. // Vacant Land, 78.59 Acres. (There is also a 57.86 Acre parcel for sale, MLS#E4416057). // Both parcels are on paved roads for access to property. Both parcels have a creek running through and trails are in place for quading, walking, biking. Owners have hunted this land for years with some outstanding whitetail. This land also boarders the provincial park which provides a boat launch, playground, walking trails and fishing all in walking distance.

#### **Exterior**

Exterior Features Backs Onto Park/Trees