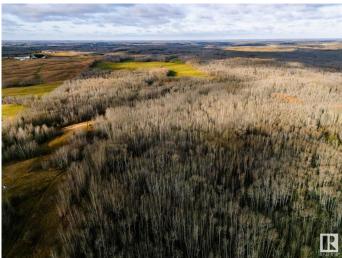

### \$200,000

0 Bedroom, 0.00 Bathroom, Rural on 57.86 Acres

None, Rural Smoky Lake County, AB

\*\*\*APPROXIMATELY 60 ACRES\*\*\* Beautiful Land for Trail Riding & Hunting. Very close to Garner Lake Provincial Campground. Location is beside the subdivision and accessability to power and gas. The gas line runs through the property. The property has been cleared for a cabin and has an access road. Seller previously rented space on the cleared area for RV parking, so there is potential for income here. // Both parcels are on paved roads for access to property. Both parcels have a creek running through and trails are in place for quading, walking, biking. Owners have hunted this land for years with some outstanding whitetail. This land also boarders the provincial park which provides a boat launch, playground, walking trails and fishing all in walking distance. Vacant Land, 57.86 Acres. (There is also a 78.59 Acre parcel for sale, MLS#E4416052).

## Exterior

Exterior Features Backs Onto Park/Trees