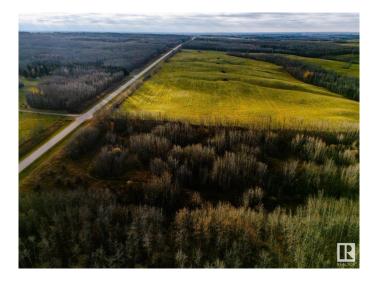

### \$200,000

0 Bedroom, 0.00 Bathroom, Rural on 57.86 Acres

None, Rural Smoky Lake County, AB

\*\*\*APPROXIMATELY 60 ACRES\*\*\* Beautiful Land for Trail Riding & Hunting. Very close to Garner Lake Provincial Campground. Location is beside the subdivision and accessability to power and gas. The gas line runs through the property. The property has been cleared for a cabin and has an access road. Seller previously rented space on the cleared area for RV parking, so there is potential for income here. // Both parcels are on paved roads for access to property. Both parcels have a creek running through and trails are in place for quading, walking, biking. Owners have hunted this land for years with some outstanding whitetail. This land also boarders the provincial park which provides a boat launch, playground, walking trails and fishing all in walking distance. Vacant Land, 57.86 Acres. (There is also a 78.59 Acre parcel for sale, MLS#E4416052).

## Exterior

Exterior Features Backs Onto Park/Trees