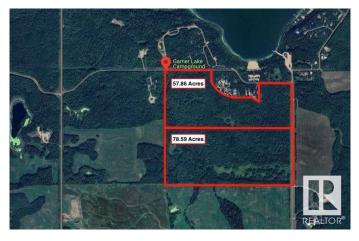

### \$200,000

0 Bedroom, 0.00 Bathroom, Rural on 57.86 Acres

None, Rural Smoky Lake County, AB

\*\*\*APPROXIMATELY 60 ACRES\*\*\* Beautiful Land for Trail Riding & Hunting. Very close to Garner Lake Provincial Campground. Location is beside the subdivision and accessability to power and gas. The gas line runs through the property. The property has been cleared for a cabin and has an access road. Seller previously rented space on the cleared area for RV parking, so there is potential for income here. // Both parcels are on paved roads for access to property. Both parcels have a creek running through and trails are in place for quading, walking, biking. Owners have hunted this land for years with some outstanding whitetail. This land also boarders the provincial park which provides a boat launch, playground, walking trails and fishing all in walking distance. Vacant Land, 57.86 Acres. (There is also a 78.59 Acre parcel for sale, MLS#E4416052).