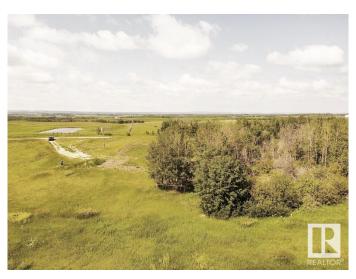

## \$225,000

0 Bedroom, 0.00 Bathroom, Rural on 12.85 Acres

None, Rural Lac Ste. Anne County, AB

SERVICES ON PROPERTY - Drilled Well,
Septic Tank & Field, Natural Gas & Power ~
12.85 Acres OUT OF SUB DIVISION - with
Breathtakingly Incredible Panoramic Southern
Views. Ideal to build home with lots of south
facing windows - Walk Out design potential.
8km to Mayerthorpe. From Highway 18 - South
on Rge Rd 81 only 2.5km (gravel). Fenced &
Cross fenced. Zoned Country Residential
Ranch (CRR).