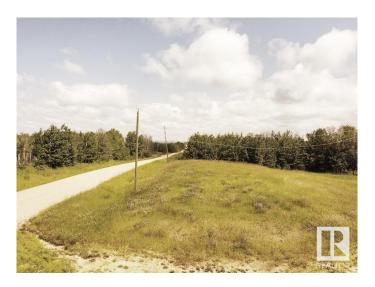

## \$225,000

0 Bedroom, 0.00 Bathroom, Rural on 12.85 Acres

None, Rural Lac Ste. Anne County, AB

SERVICES ON PROPERTY - Drilled Well,
Septic Tank & Field, Natural Gas & Power ~
12.85 Acres OUT OF SUB DIVISION - with
Breathtakingly Incredible Panoramic Southern
Views. Ideal to build home with lots of south
facing windows - Walk Out design potential.
8km to Mayerthorpe. From Highway 18 - South
on Rge Rd 81 only 2.5km (gravel). Fenced &
Cross fenced. Zoned Country Residential
Ranch (CRR).