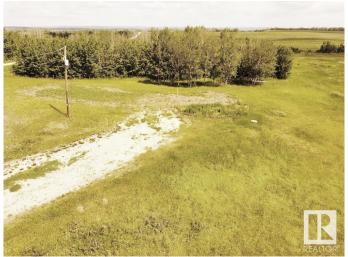

## \$225,000

0 Bedroom, 0.00 Bathroom, Rural on 12.85 Acres

None, Rural Lac Ste. Anne County, AB

SERVICES ON PROPERTY - Drilled Well,
Septic Tank & Field, Natural Gas & Power ~
12.85 Acres OUT OF SUB DIVISION - with
Breathtakingly Incredible Panoramic Southern
Views. Ideal to build home with lots of south
facing windows - Walk Out design potential.
8km to Mayerthorpe. From Highway 18 - South
on Rge Rd 81 only 2.5km (gravel). Fenced &
Cross fenced. Zoned Country Residential
Ranch (CRR).