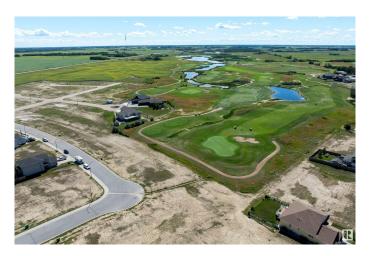

## \$25,000

0 Bedroom, 0.00 Bathroom, Single Family on 0.00 Acres

Mundare, Mundare, AB

Welcome to your dream canvas! Nestled across from an exquisite 18-hole championship golf course, this fully serviced. pie-shaped 797 sq. m. lot in family-friendly Mundare offers city water, sewer, gas, and powerâ€"all the utilities you need to build your perfect home. Mundare has many much loved amenities: bakery, daycare, grocery store, restaurants, arena, curling rink, ball diamonds and is home to award-winning Stawnichy's Sausage. Located just 40 minutes from Sherwood Park, Edmonton, and Fort Saskatchewan, enjoy the serene atmosphere of Mundare, a little town with a big heart. Imagine waking up to panoramic views, enjoying a leisurely round of golf, and coming home to a community that welcomes you like family. Attractive tax incentives for new home builds. Seize this rare chance to craft your ideal living space in one of Alberta's most inviting communities!

## **Exterior**

Exterior Features Flat Site, Golf Nearby, Playground Nearby, Schools, Shopping Nearby