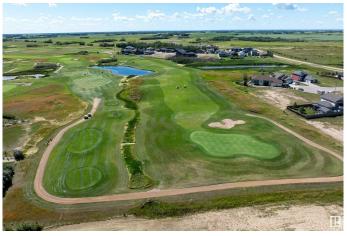

## \$25,000

0 Bedroom, 0.00 Bathroom, Single Family on 0.00 Acres

Mundare, Mundare, AB

Welcome to your dream canvas! Nestled across from an exquisite 18-hole championship golf course, this fully serviced. pie-shaped 797 sq. m. lot in family-friendly Mundare offers city water, sewer, gas, and powerâ€"all the utilities you need to build your perfect home. Mundare has many much loved amenities: bakery, daycare, grocery store, restaurants, arena, curling rink, ball diamonds and is home to award-winning Stawnichy's Sausage. Located just 40 minutes from Sherwood Park, Edmonton, and Fort Saskatchewan, enjoy the serene atmosphere of Mundare, a little town with a big heart. Imagine waking up to panoramic views, enjoying a leisurely round of golf, and coming home to a community that welcomes you like family. Attractive tax incentives for new home builds. Seize this rare chance to craft your ideal living space in one of Alberta's most inviting communities!

## **Exterior**

Exterior Features Flat Site, Golf Nearby, Playground Nearby, Schools, Shopping Nearby