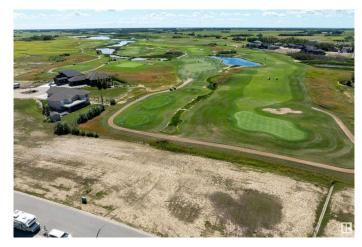

## \$25,000

0 Bedroom, 0.00 Bathroom, Single Family on 0.00 Acres

Mundare, Mundare, AB

Welcome to your dream canvas! Nestled across from an exquisite 18-hole championship golf course, this fully serviced. pie-shaped 797 sq. m. lot in family-friendly Mundare offers city water, sewer, gas, and powerâ€"all the utilities you need to build your perfect home. Mundare has many much loved amenities: bakery, daycare, grocery store, restaurants, arena, curling rink, ball diamonds and is home to award-winning Stawnichy's Sausage. Located just 40 minutes from Sherwood Park, Edmonton, and Fort Saskatchewan, enjoy the serene atmosphere of Mundare, a little town with a big heart. Imagine waking up to panoramic views, enjoying a leisurely round of golf, and coming home to a community that welcomes you like family. Attractive tax incentives for new home builds. Seize this rare chance to craft your ideal living space in one of Alberta's most inviting communities!

## **Exterior**

Exterior Features Flat Site, Golf Nearby, Playground Nearby, Schools, Shopping Nearby